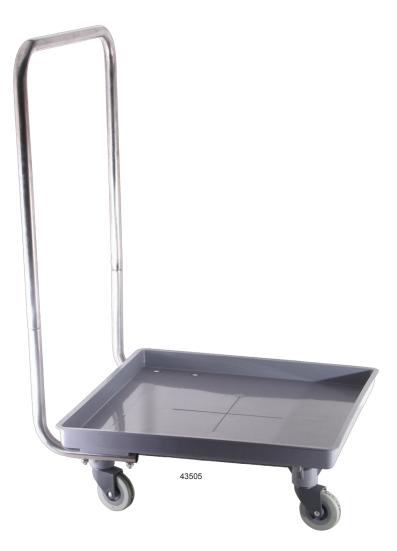

## DISH RACK DOLLY WITH HANDLE

Item: 43505

## Features:

- Designed perfectly for dish rack, heavy-duty trash can, stack chair and more
- Constructed with four sturdy swivel casters. Making heavy loads easy to transport in any directions
- Compatible with Omcan's standard size dishwasher racks

| ITEM NUMBER         | 43505                                                     |
|---------------------|-----------------------------------------------------------|
| DESCRIPTION         | Polypropylene dish rack dolly with stainless steel handle |
| LOAD CAPACITY       | 132 lb/ 60 kg                                             |
| NET<br>DIMENSIONS   | 21.25" x 23.62" x 34.64"<br>540 x 600 x 880 mm            |
| GROSS<br>DIMENSIONS | 21.25" x 23.62" x 4.33"<br>540 x 600 x 110 mm             |
| NET WEIGHT          | 3.6 kg/ 8 lbs                                             |
| GROSS WEIGHT        | 4.5 kg/ 10 lbs                                            |